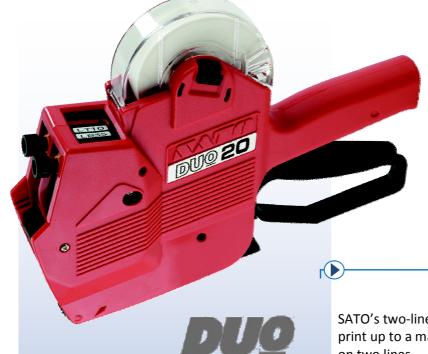

## **Bold print model**

. XL model for 1 line of extra bold characters

SATO's two-line labellers, the **DUO** series allow users to print up to a maximum of 20 alphanumeric characters on two lines.

Suitable for a wide-range of applications, the **DUO** is typically used for price-marking, product identification and control purposes.

Both the DUO16 and DUO20 provide up to two lines of machine print. While the DUO XL offers 1 line of extra large bold characters.

www.satoeurope.com/uk