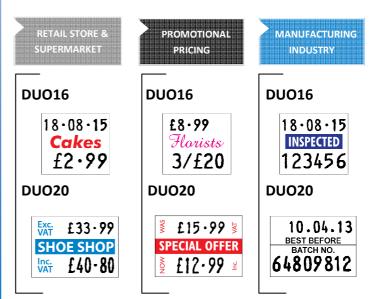

# Applications

| Retail Store & Supermarket | Unit Pricing, Discount Pricing                    |                           |
|----------------------------|---------------------------------------------------|---------------------------|
| Food Processing Industry   | Weight, Size, Date & Time                         |                           |
| Manufacturing Industry     | Lot No., Product Code, Inspection/Quality Control |                           |
| • General Specifications   |                                                   |                           |
| Model                      | DUO16                                             | DUO20                     |
| Bands Per Head             | 6,8                                               | 6,8,10                    |
| Font Height                | 2 ~ 4mm (0.078" ~ 0.157")                         | 2 ~ 4mm (0.078" ~ 0.157") |
| Label Size                 | W 18mm x P 16mm                                   | W 23mm x P 16mm           |
| Label Shape Supported      | Rectangular                                       | Rectangular               |
| No. of Labels Per Roll     | 1,500                                             | 1,000                     |
| Labeller Size              | W 56 x D 254 x H 178 mm                           | W 56 x D 254 x H 178 mm   |
| Labeller Weight            | 410g                                              | 410g                      |
| Label Types                |                                                   |                           |