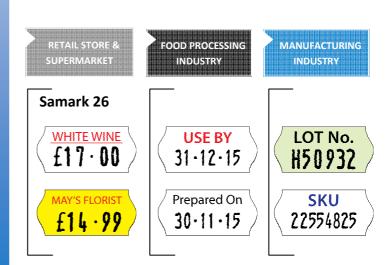

## Applications

| Retail Store & Supermarket | Price marking, Promotional labelling                                 |
|----------------------------|----------------------------------------------------------------------|
| Food Processing Industries | Food control, Best Before dates, Use By, Prepared on                 |
| Manufacturing Industries   | Lot No., Product Code, Inspection/Quality control, Inventory control |